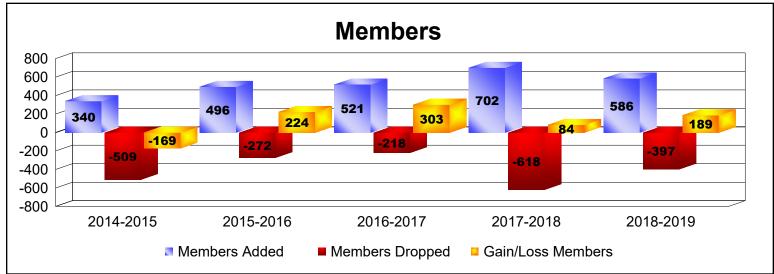

District 3232 J As of June 2019 Cumulative

| Year      | New<br>Clubs | Dropped<br>Clubs | Gain/<br>Loss<br>Clubs | New<br>Members | Charter<br>Members | Reinstate<br>Members | Transfer<br>Members | Total<br>Member<br>Added | Total<br>Members<br>Dropped | Gain/<br>Loss<br>Members |
|-----------|--------------|------------------|------------------------|----------------|--------------------|----------------------|---------------------|--------------------------|-----------------------------|--------------------------|
| 2014-2015 | 0            | 0                | 0                      | 223            | 24                 | 22                   | 71                  | 340                      | -509                        | -169                     |
| 2015-2016 | 7            | 0                | 7                      | 304            | 180                | 5                    | 7                   | 496                      | -272                        | 224                      |
| 2016-2017 | 5            | 0                | 5                      | 311            | 196                | 10                   | 4                   | 521                      | -218                        | 303                      |
| 2017-2018 | 3            | -7               | -4                     | 477            | 212                | 9                    | 4                   | 702                      | -618                        | 84                       |
| 2018-2019 | 5            | -2               | 3                      | 383            | 125                | 75                   | 3                   | 586                      | -397                        | 189                      |
| Average   | 4            | -2               | 2                      | 340            | 147                | 24                   | 18                  | 529                      | -403                        | 126                      |