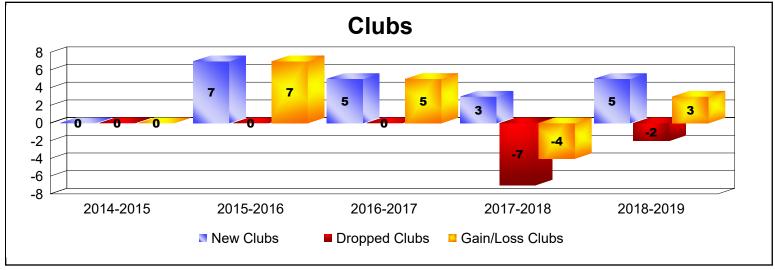

District 3232 J As of June 2019 Cumulative

| Year      | New<br>Clubs | Dropped<br>Clubs | Gain/<br>Loss<br>Clubs | New<br>Members | Charter<br>Members | Reinstate<br>Members | Transfer<br>Members | Total<br>Member<br>Added | Total<br>Members<br>Dropped | Gain/<br>Loss<br>Members |
|-----------|--------------|------------------|------------------------|----------------|--------------------|----------------------|---------------------|--------------------------|-----------------------------|--------------------------|
| 2014-2015 | 0            | 0                | 0                      | 223            | 24                 | 22                   | 71                  | 340                      | -509                        | -169                     |
| 2015-2016 | 7            | 0                | 7                      | 304            | 180                | 5                    | 7                   | 496                      | -272                        | 224                      |
| 2016-2017 | 5            | 0                | 5                      | 311            | 196                | 10                   | 4                   | 521                      | -218                        | 303                      |
| 2017-2018 | 3            | -7               | -4                     | 477            | 212                | 9                    | 4                   | 702                      | -618                        | 84                       |
| 2018-2019 | 5            | -2               | 3                      | 383            | 125                | 75                   | 3                   | 586                      | -397                        | 189                      |
| Average   | 4            | -2               | 2                      | 340            | 147                | 24                   | 18                  | 529                      | -403                        | 126                      |